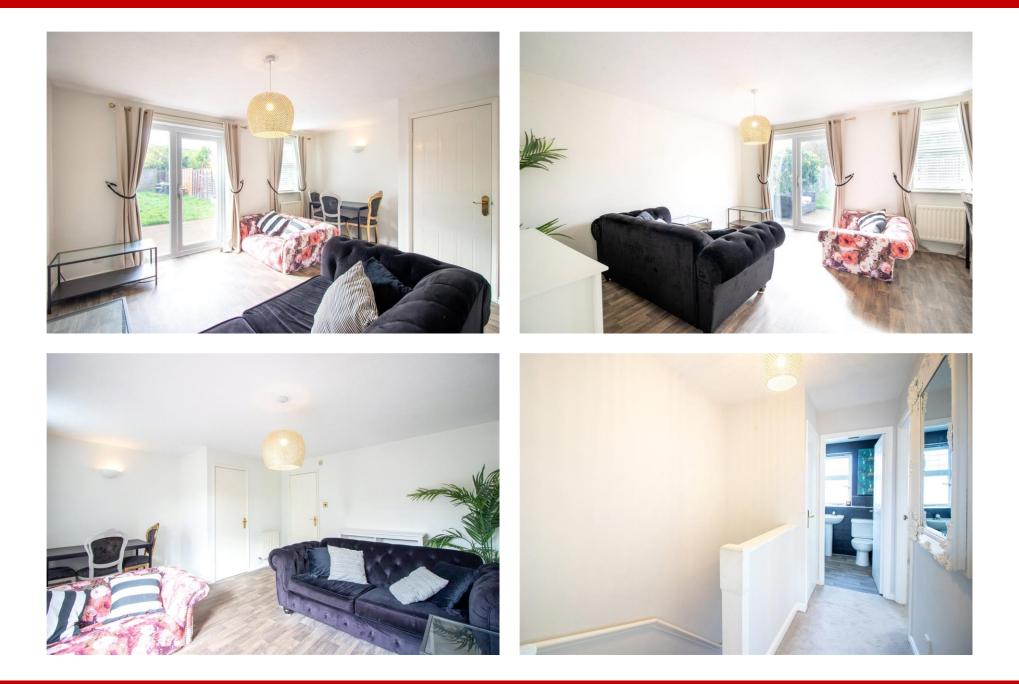

## 2 Oxendale Close, West Bridgford, NG2 6SJ

A three-bedroom townhouse in popular Gamston with driveway parking and a rear garden. The accommodation consists of entrance hall, downstairs WC, kitchen, lounge diner with French doors onto a rear garden. Upstairs there are three bedrooms and a bathroom. Gas central heating and double glazing. West Bridgford is the most sought-after location in Nottingham, with a whole host of first class amenities including all grades of schooling, leisure facilities, parks, shops, bars and cafes. This property is within catchment for the Pierrepont Gamston Primary school which feeds into Rushcliffe School. No upward chain.

## **Accommodation & Amenities**

- Three Bedroom Townhouse
- Driveway Parking
- Large Rear Garden
- Downstairs WC
- Modern Kitchen
- Lounge Diner with French Doors onto Patio
- Excellent Local School Catchment
- Gas Central Heating
- No Upward Chain