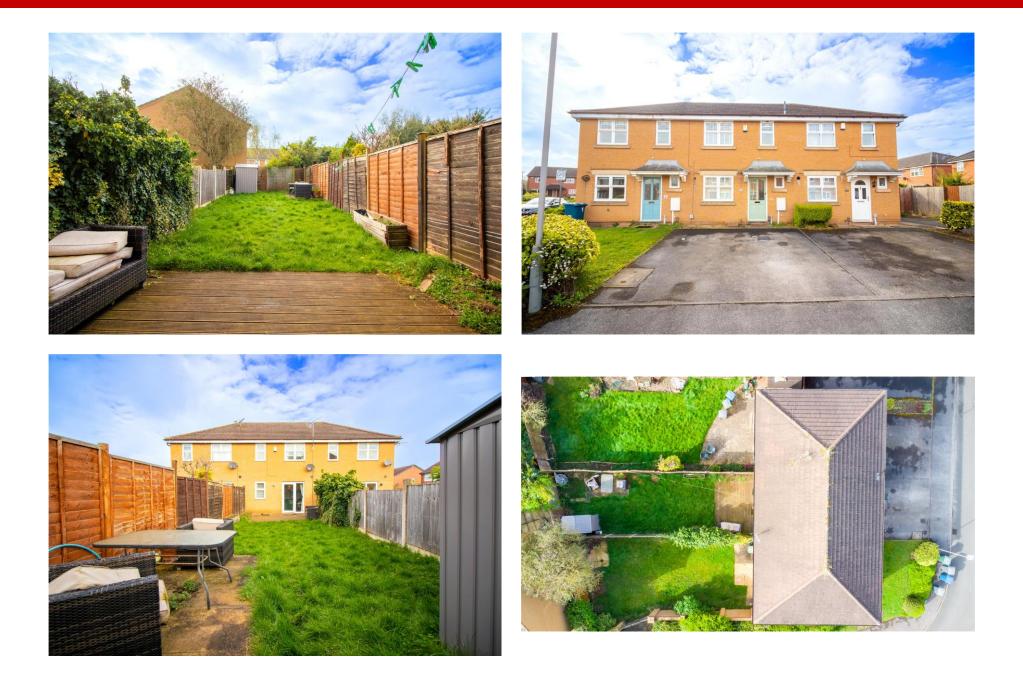

## 2 Oxendale Close, West Bridgford, NG2 6SJ

A three-bedroom townhouse in popular Gamston with driveway parking and a rear garden. The accommodation consists of entrance hall, downstairs WC, kitchen, lounge diner with French doors onto a rear garden. Upstairs there are three bedrooms and a bathroom. Gas central heating and double glazing. West Bridgford is the most sought-after location in Nottingham, with a whole host of first class amenities including all grades of schooling, leisure facilities, parks, shops, bars and cafes. This property is within catchment for the Pierrepont Gamston Primary school which feeds into Rushcliffe School. No upward chain.

## **Accommodation & Amenities**

- Three Bedroom Townhouse
- Driveway Parking
- Large Rear Garden
- Downstairs WC
- Modern Kitchen
- Lounge Diner with French Doors onto Patio
- Excellent Local School Catchment
- Gas Central Heating
- No Upward Chain