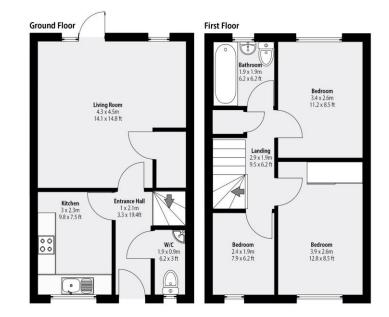

 Main House Area: 237.7m² | 2559 Sq Ft.

 Main House + Cellar & Garages: 77.2m² | 831 Sq Ft.

 Total Combined Area: 314.9m² | 3390 Sq Ft.

 Whilst every attempt has been made to ensure the accuracy of the flooptan, measurements of doors, indrows, rooms and any other items are approximate and no responsibility is taken for any error, ommission or mis-statement. This plan is for illustrative purposes only and should be used as such by any prospective purchaser. Windows, doors, room size and other items included in this floopting are NOT to SCALE.