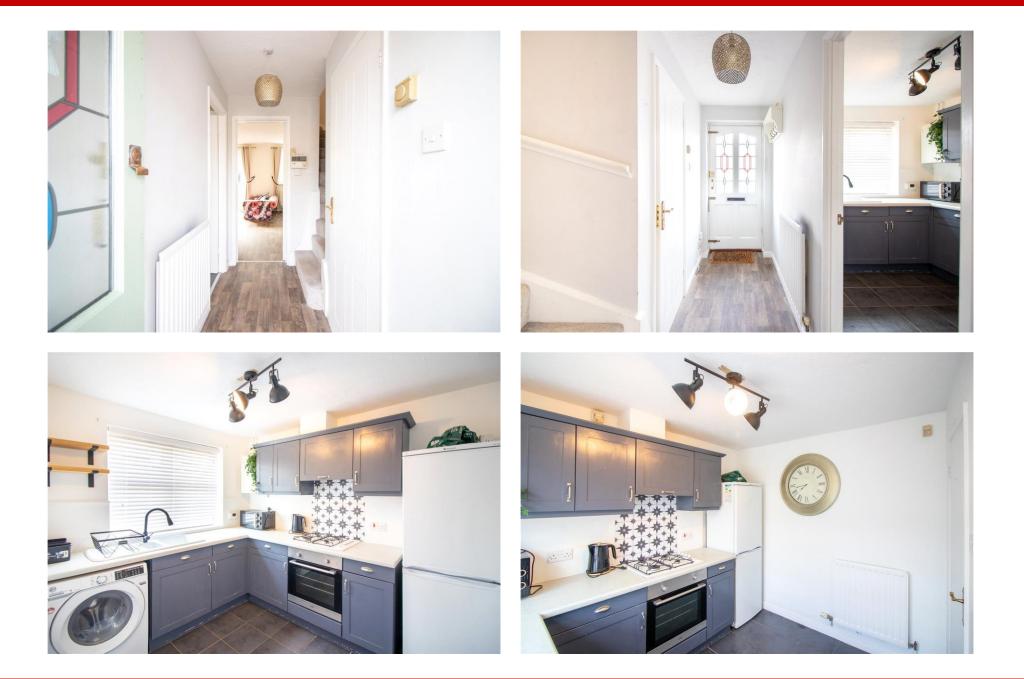

## 2 Oxendale Close, West Bridgford, NG2 6SJ

A three-bedroom townhouse in popular Gamston with driveway parking and a rear garden. The accommodation consists of entrance hall, downstairs WC, kitchen, lounge diner with French doors onto a rear garden. Upstairs there are three bedrooms and a bathroom. Gas central heating and double glazing. West Bridgford is the most sought-after location in Nottingham, with a whole host of first class amenities including all grades of schooling, leisure facilities, parks, shops, bars and cafes. This property is within catchment for the Pierrepont Gamston Primary school which feeds into Rushcliffe School. No upward chain.

## **Accommodation & Amenities**

- Three Bedroom Townhouse
- Driveway Parking
- Large Rear Garden
- Downstairs WC
- Modern Kitchen
- Lounge Diner with French Doors onto Patio
- Excellent Local School Catchment
- Gas Central Heating
- No Upward Chain