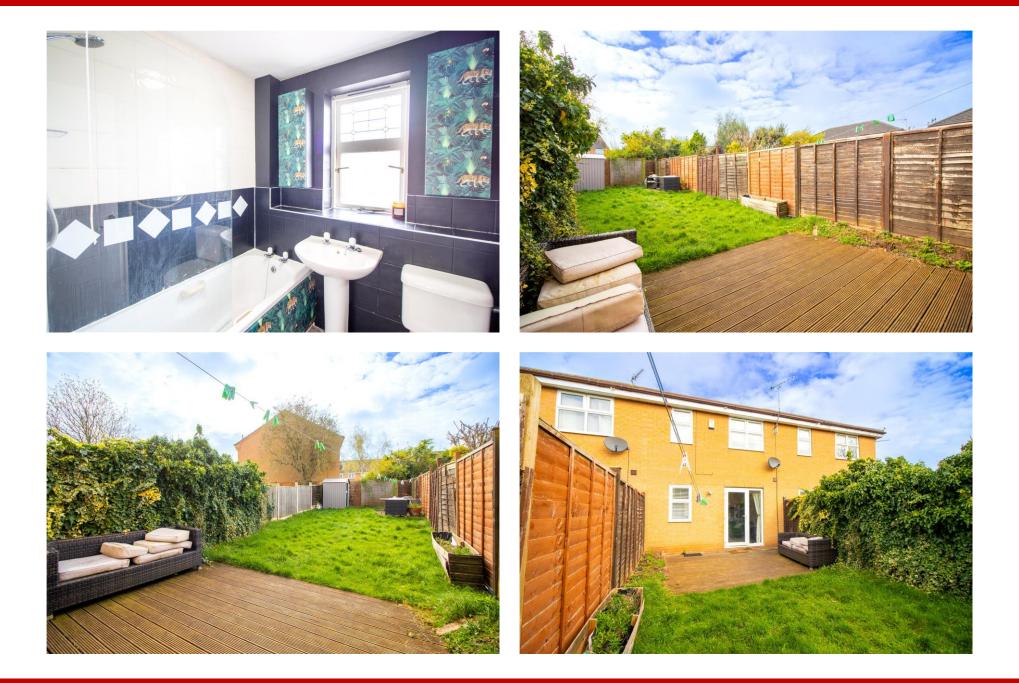

## 2 Oxendale Close, West Bridgford, NG2 6SJ

A three-bedroom townhouse in popular Gamston with driveway parking and a rear garden. The accommodation consists of entrance hall, downstairs WC, kitchen, lounge diner with French doors onto a rear garden. Upstairs there are three bedrooms and a bathroom. Gas central heating and double glazing. West Bridgford is the most sought-after location in Nottingham, with a whole host of first class amenities including all grades of schooling, leisure facilities, parks, shops, bars and cafes. This property is within catchment for the Pierrepont Gamston Primary school which feeds into Rushcliffe School. No upward chain.

## **Accommodation & Amenities**

- Three Bedroom Townhouse
- Driveway Parking
- Large Rear Garden
- Downstairs WC
- Modern Kitchen
- Lounge Diner with French Doors onto Patio
- Excellent Local School Catchment
- Gas Central Heating
- No Upward Chain